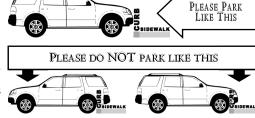

Please do not park in areas that will IMPEDE SNOW REMOVAL. YOU COULD BE TOWED, WITHOUT NOTICE, AT OWNER'S EXPENSE.