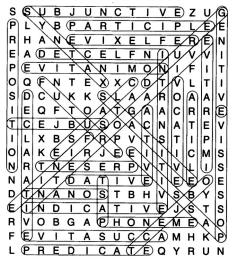

#### LINGUISTICS

SSUBJUNCTIVEZUG LYBP ARTIC IPLEE RHANE ٧ IXELFEREN Ε ADE Т С ELF Ν Т Α Ν I M 0 Ε XXCD TVLT KSLAAROAA Т OATGAACRRE E J. BUSOACNATE В S FRP KE IRJEE IICMS Ν ESERP ٧ TDAT I V E IEEOE ANOS Т BHVSBYS IND ICAT IVEJSTS VOBGAPHONEMEAO EVITASUCCAMHKP PREDICATEQYRUN

EVERY WORD LISTED IS CONTAINED WITHIN THE GROUP OF LETTERS. WORDS CAN BE FOUND IN A STRAIGHT LINE HORIZONTALLY, VERTICALLY, OR DIAGONALLY. THEY MAY BE READ EITHER FORWARD OR BACKWARD.

**ACCUSATIVE** OBJECT PARTICIPLE ACTIVE **ARTICLE** PASSIVE CLAUSE PAST DATIVE PHONEME POSSESSIVE **DECLARATIVE** PREDICATE **FINITE FUTURE** PREPOSITION **PRESENT GENITIVE** GERUND REFLEXIVE **IMPERATIVE SONANT** INDICATIVE STATIVE INFLECTED SUBJECT INTERROGATIVE **SUBJUNCTIVE INTRANSITIVE SYNTAX** VOCATIVE NOMINATIVE

#### WORD SEARCH SOLUTION